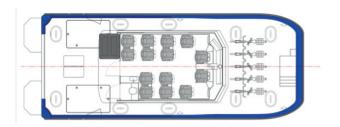

#### Accommodation

Accommodation 2 x Bridge Seats, 12 x Saloon Seats, Heads

Noise Levels <70dBa

All published information is for guidance only, is not guaranteed and is subject to change. Vessel branding is based nominally on hull length and is indicative only.