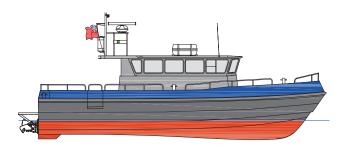

#### **Dimensions**

Length O.A. 13.9 m
Hull Length 13.0 m
Beam O.A. 5.1 m
Depth 1.20 m
Draft (approx.) 0.8 m

<u>Displacement</u> (lightship) 15 tonnes approx.

#### **Deck Layout**

Anchor equipment  $1 \times 30 \text{ kg}$  Bruce type with chain and line Mob delivery system Ship Mounted Davit and Recovery System