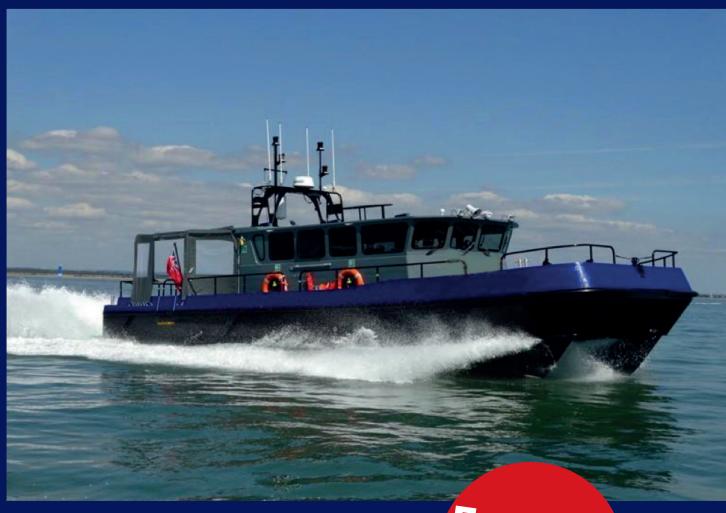

# 13.9m Fast Ferry

## MCA Category 2, 12 x Passenger



### General characteristics

Structure Glass Reinforced Plastic (GRP)

S/Structure Mounting Bonded
Classification No
Flag UK, MCA

#### **Dimensions**

Length O.A. 13.9 m
Hull Length 13.0 m
Beam O.A. 5.1 m
Depth 1.20 m
Draft (approx.) 0.8 m

<u>Displacement</u> (lightship) 15 tonnes approx.





## 13.9m Fast Ferry



#### Capacities

Fuel oil 1,600 L min.
Fresh water 88 L
Black water 88 L
Crew <2 persons
Industrial personnel <12 persons

#### Performance

Speed (max) 30.0 knots Speed (service) 25-28.0 knots

#### Propulsion system

Main enginesFPT Cursor C90 620(A2)Total power2 x 550hp @ 2530RPMGearboxes2 x Twin Disc MGX5095SCPropulsionMJP Ultra 377 Water Jets

#### Electrical equipment

Network 24V DC, 230V 50 Hz AC Generator set 1 x 4 kW ONAN

#### **Deck Layout**

Anchor equipment  $